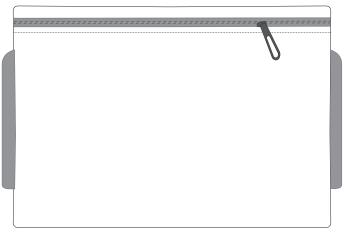

Product and Artwork Proof RPET GRIFFIN

Your Ref: Quantity: Product Code: QB1011
Our Ref: Version: 1 Product Colour: WHITE

### **PRINTING CONCERNS:**

Please note that this product has Sustainability Markings that are not visible from this perspective We stock this item in the following colours



## **PANTONE REFERENCE(S)**



#### ARTWORK SCALE 50%



FRONT OF THE BAG







# The dashed line is to demonstrate print area and will not appear on your printed item

## PLEASE NOTE:

- All colours including print and product are for visual purposes only and should not be regarded as the actual colour of the product and print.
- Some products may vary from batch to batch and may differ from previous orders.
- The colour and texture of a product can also have an effect on the final print colour.
- By approving this order we accept that you understand these terms.

- 1. Your order will not go in to print and production time cannot be confirmed, unless artwork has been approved via the online system.
- 2. Once printed, artwork cannot be amended, mistakes must be rectified at visual stage.
- 3. Claims for faulty goods will be honoured, only if the goods are return