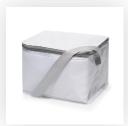

Product and Artwork Proof RPET GRIFFIN

Your Ref: Quantity: Product Code: QB1011
Our Ref: Version: 1 Product Colour: WHITE

#### ARTWORK SCALE 50%

FRONT OF THE BAG