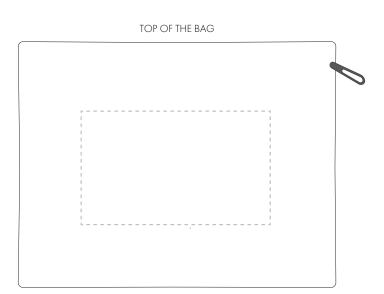

#### ARTWORK SCALE 50%

FRONT OF THE BAG

# The dashed line is to demonstrate print area and will not appear on your printed item